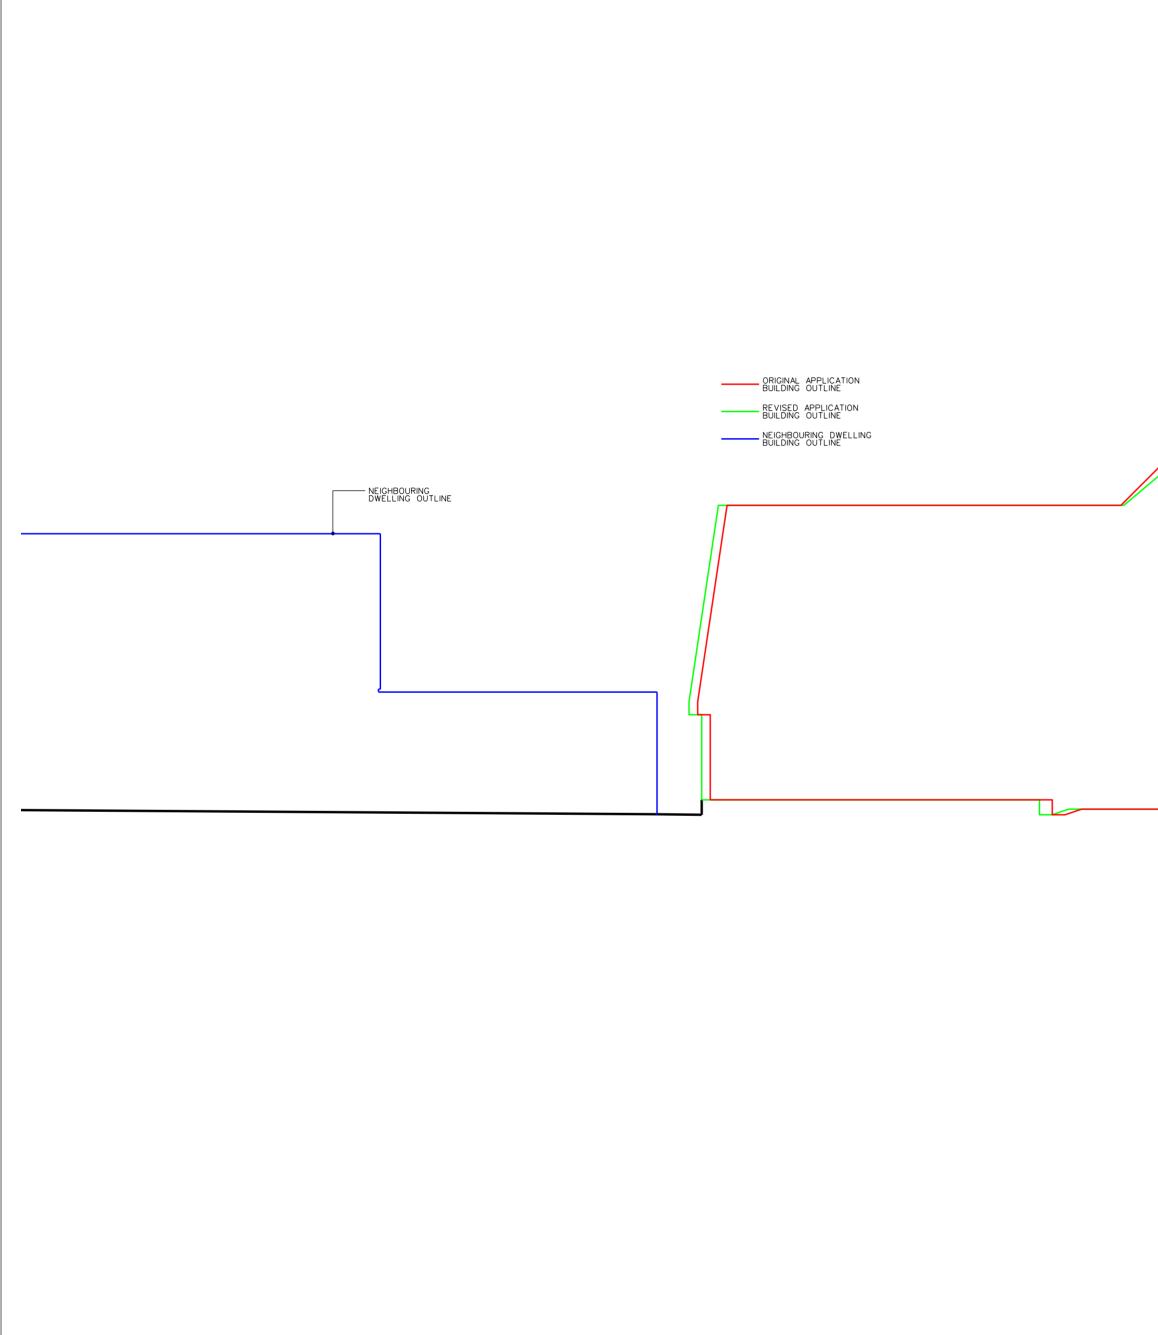

|                                                        |                                  | r                                                                       |                                                                         |  |
|--------------------------------------------------------|----------------------------------|-------------------------------------------------------------------------|-------------------------------------------------------------------------|--|
|                                                        |                                  | FITZARCHITECTS                                                          |                                                                         |  |
|                                                        |                                  | 6 PIER POINT                                                            | - MARINE WALK                                                           |  |
|                                                        |                                  |                                                                         | - SR6 0PP                                                               |  |
|                                                        |                                  | T +44 (0)191 563 7025 F +44 (0)191 510 1746<br>WWW.FITZARCHITECTS.CO.UK |                                                                         |  |
|                                                        |                                  |                                                                         | FITZARCHITECTS.CO.UK                                                    |  |
|                                                        |                                  | CLIENT                                                                  |                                                                         |  |
|                                                        |                                  | PROJECT<br>21 SUNDERLAND ROAD, CLEADON                                  |                                                                         |  |
|                                                        |                                  |                                                                         |                                                                         |  |
|                                                        |                                  | STAGE                                                                   | ND NOAD, CLEADON                                                        |  |
|                                                        |                                  | PLANNING                                                                |                                                                         |  |
|                                                        |                                  | DRAWING                                                                 |                                                                         |  |
|                                                        |                                  | EXISTING AND PROPOSED FRONT<br>ELEVATION COMPARISON                     |                                                                         |  |
|                                                        |                                  | PROJECT NUMBER                                                          |                                                                         |  |
| RIDGE REDUCED BY                                       |                                  | 1323                                                                    | 1:100 @ A2                                                              |  |
|                                                        |                                  | DRAWING NUMBER<br>AL (15) 0015                                          | <b>date</b><br>JAN 16                                                   |  |
| 88.5                                                   |                                  | DRAWN BY                                                                | CHECKED BY<br>CRF                                                       |  |
| 45 DEGREES PITCH                                       | NEIGHBOURING<br>DWELLING OUTLINE | REVISION                                                                | NORTH                                                                   |  |
| 40 DEGREES PITCH                                       |                                  |                                                                         |                                                                         |  |
| DWELLING MOVED A<br>FURTHER 790MM FROM<br>THE BOUNDARY |                                  |                                                                         |                                                                         |  |
|                                                        |                                  |                                                                         |                                                                         |  |
|                                                        |                                  | REVISION                                                                | DATE AND DESCRIPTION                                                    |  |
|                                                        |                                  |                                                                         |                                                                         |  |
|                                                        |                                  |                                                                         |                                                                         |  |
|                                                        |                                  |                                                                         |                                                                         |  |
|                                                        |                                  |                                                                         |                                                                         |  |
|                                                        |                                  |                                                                         |                                                                         |  |
|                                                        |                                  |                                                                         |                                                                         |  |
|                                                        |                                  |                                                                         |                                                                         |  |
|                                                        |                                  |                                                                         |                                                                         |  |
|                                                        |                                  |                                                                         |                                                                         |  |
|                                                        |                                  |                                                                         |                                                                         |  |
|                                                        |                                  |                                                                         |                                                                         |  |
|                                                        |                                  |                                                                         |                                                                         |  |
|                                                        |                                  |                                                                         |                                                                         |  |
|                                                        |                                  |                                                                         |                                                                         |  |
|                                                        |                                  |                                                                         |                                                                         |  |
|                                                        |                                  |                                                                         |                                                                         |  |
|                                                        |                                  |                                                                         | IT OF FITZ ARCHITECTS LIMITED<br>- ALL DIMENSIONS TO BE CHECKED ON SITE |  |
|                                                        |                                  | ✓ 75MM                                                                  |                                                                         |  |
|                                                        |                                  |                                                                         |                                                                         |  |